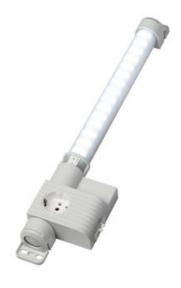

# VARIOLINE LAMP WITH SOCKET LED 121/122 - OBSOLETE - NEW RANGE COMING SOON

Varioline

12237.0-30 OBSOLETE - LED 122 220-240V AC, without switch, magnet fixing, Australia socket

- OBSOLETE
- FOR LED LIGHT USE LED 025
- FOR SOCKETS USE SD 035

#### PRODUCT DESCRIPTION

LED 121/122 Range is now Obsolete - Stego has a New Range coming Mid 2024

#### **GENERAL DATA**

| Mounting               | Magnetic mount             |
|------------------------|----------------------------|
| Nominal voltage        | 220-240 V AC               |
| Activation             | No switch                  |
| Connection type        | 3-pole plug with snap lock |
| Socket                 | AUS                        |
| Nominal socket current | 10 A                       |
| Light source           | LED                        |
| Luminance              | 1.080 Lm/1.730 Lm          |
| Life span              | 60,000h at +20°C           |
|                        |                            |