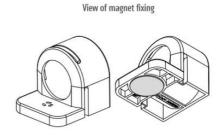

#### **GENERAL DATA**

| Mounting               | Magnetic mount             |
|------------------------|----------------------------|
| Nominal voltage        | 220-240 V AC               |
| Activation             | No switch                  |
| Connection type        | 3-pole plug with snap lock |
| Socket                 | AUS                        |
| Nominal socket current | 10 A                       |
| Light source           | LED                        |
| Luminance              | 1.080 Lm/1.730 Lm          |
| Life span              | 60,000h at +20°C           |
|                        |                            |